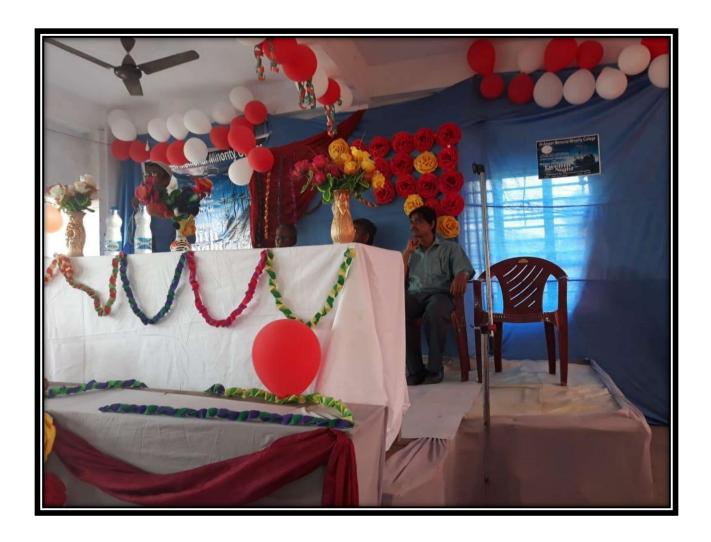

### Programme Schedule

**Inaugural Function:** 

Recitation from the Holy Quran by Prof. Sk. Asgar Ali

To be Chaired by: Prof.Dr. Nurul Haque, Principal, Al Ameen Memorial Minority College

Presentation of Inaugural Song composed by the Founder of the College, Late Prof. Md .Roushan Ali . To be presented by Prof. Abdul Ali Khan

Felicitation Address: Prof. Tania Khatun, Department of English

Thematic Address: Prof. Matin Ahmed, Head, Department of English

Keynote Address: Prof. Dr. Nurul Haque, Principal, Al-Ameen Memorial Minority College

Vote of Thanks: Prof. Matin Ahmed (On behalf of the Chairperson of the Seminar)

Paper Presentation: Arifa Khatun, Rakibul Molla, Afsana Khatun, Sariful Mistry. (All are student of 2nd Semester, English Honours, Al-Ameen Memorial Minority College).

Issue of Certificate: By Dr. Nurul Haque, Principal, Al Ameen Memorial Minority College